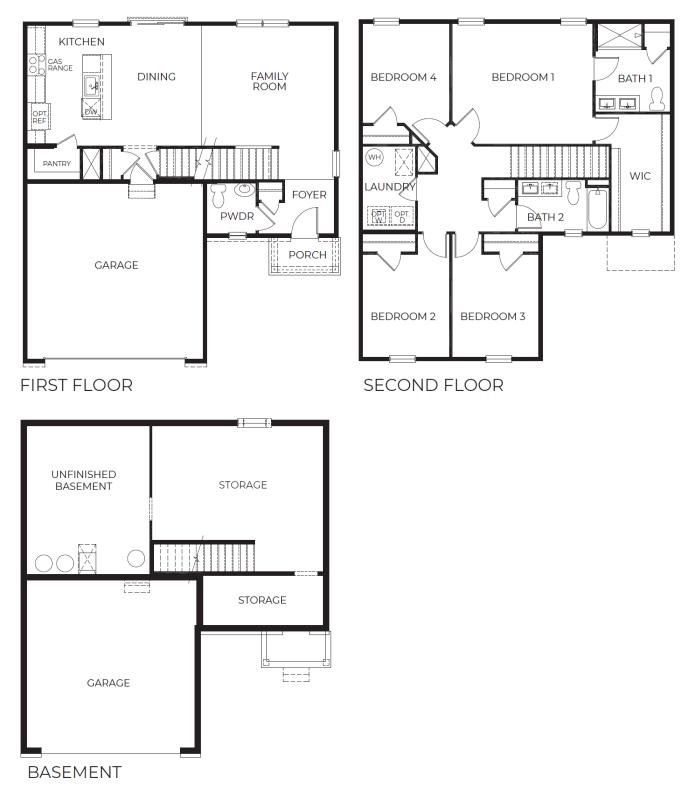

## DEERFIELD

1,906 SQ. FT. | 4 BED 2.5 BATH 2 STORY 2 CAR

Elevation A

**Elevation B** 

D.R. Horton is an equal housing opportunity builder. All pricing, included features, terms, availability and amenities, are subject to change at any time without notice or obligation. Elevations and exterior materials may vary. Square footages, measurements and dimensions are approximate and will vary based on foundation type and options selected. Pictures, artist renderings, photographs, colors, features, and sizes are for illustration purposes only and will vary from the homes as built. Options and upgrades are available at an additional cost and are subject to availability and construction cut-off dates. X-405-39/52-2814 06.17.19