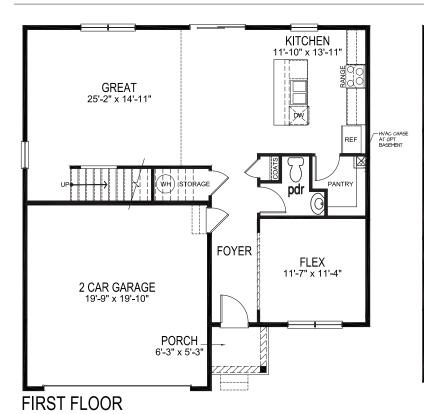

Elevation B3

Elevation B1

SECOND FLOOR

D.R. Horton is an equal housing opportunity builder. With basement foundations, water heaters and HVAC systems will be relocated from the first or second floors, as specified per plan. All pricing, included features, terms, availability and amenities, are subject to change at any time without notice or obligation. Elevations and exterior materials may vary. Square footages, measurements and dimensions are approximate and will vary based on foundation type and options selected. Pictures, artist renderings, photographs, colors, features, and sizes are for illustration purposes only and will vary from the homes as built. Options and upgrades are available at an additional cost and are subject to availability and construction cut-off dates. D-413-38/40-2340 REV. 12182019