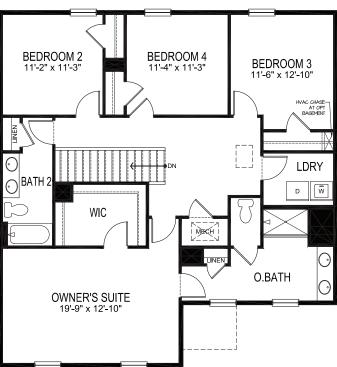

Elevation B3

Elevation B1

SECOND FLOOR

D.R. Horton is an equal housing opportunity builder. With basement foundations, water heaters and HVAC systems will be relocated from the first or second floors, as specified per plan. All pricing, included features, terms, availability and amenities, are subject to change at any time without notice or obligation. Elevations and exterior materials may vary. Square footages, measurements and dimensions are approximate and will vary based on foundation type and options selected. Pictures, artist renderings, photographs, colors, features, and sizes are for illustration purposes only and will vary from the homes as built. Options and upgrades are available at an additional cost and are subject to availability and construction cut-off dates. D-413-38/40-2340 REV. 12182019