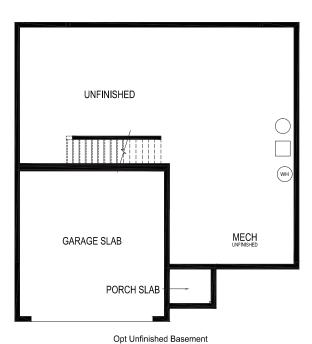

Elevation B3

Elevation B1

SECOND FLOOR

D.R. Horton is an equal housing opportunity builder. With basement foundations, water heaters and HVAC systems will be relocated from the first or second floors, as specified per plan. All pricing, included features, terms, availability and amenities, are subject to change at any time without notice or obligation. Elevations and exterior materials may vary. Square footages, measurements and dimensions are approximate and will vary based on foundation type and options selected. Pictures, artist renderings, photographs, colors, features, and sizes are for illustration purposes only and will vary from the homes as built. Options and upgrades are available at an additional cost and are subject to availability and construction cut-off dates. D-413-38/40-2340 REV. 12182019